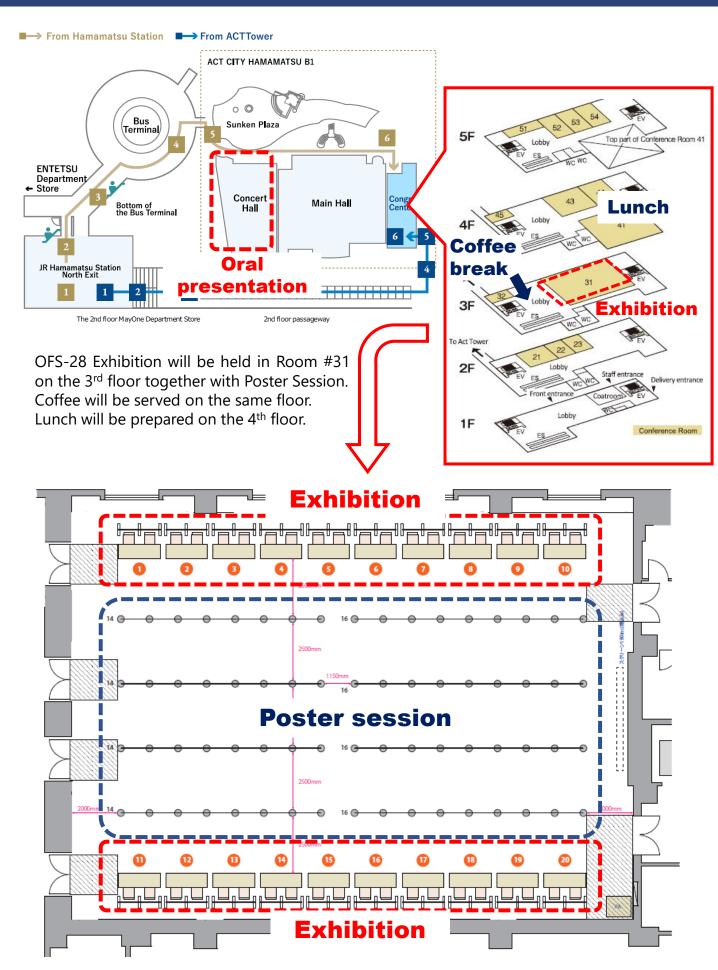

## **Exhibitor Prospectus**

The OFS-28 commercial exhibition will take place at ACT CITY, Hamamatsu, Japan, colocated with the OFS-28 scientific conference. The exhibit space will be located in the poster session area and will be where coffee breaks are held.

## Room #31, Congress Center, ACT CITY